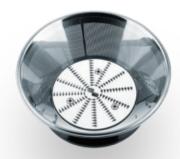

# Juicer AJ-400



## **Product description**

The AJ-400 is a juicer with a modern design featuring a wide fruit opening, a simple two-speed control, and a transparent juice container.

#### Maximum power

400 W

### Number of speeds

2

**The diameter of the fruit insertion opening** 6,5 cm

#### Volume of the pulp container

1,2 I

Color

Silver

# Material

Inox

# Gross/ Net weight

2,91 kg / 2,5 kg

Packaging dimensions / Device dimensions 270 x 220 x 330 mm / 250 x 160 x 300 mm

EAN code

3856005194162

**SAP code** 0001367322



The juicer comes with a 1.2-liter pulp container, allowing for longer juicing without the need for emptying.



Blades made of stainless steel ensure long-term use and efficient squeezing.