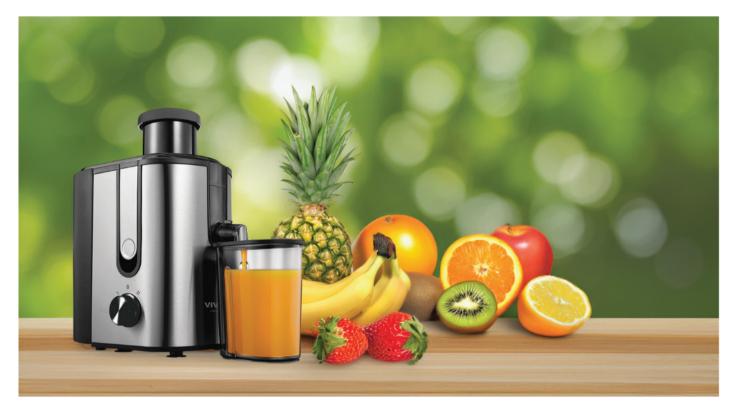

## **Product description**

The AJ-400 is a juicer with a modern design featuring a wide fruit opening, a simple two-speed control, and a transparent juice container.

#### Maximum power

400 W

### Number of speeds

2

**The diameter of the fruit insertion opening** 6,5 cm

#### Volume of the pulp container

1,2 I

Color

Silver

# Material

Inox

# Gross/ Net weight

2,91 kg / 2,5 kg

Packaging dimensions / Device dimensions 270 x 220 x 330 mm / 250 x 160 x 300 mm

EAN code

3856005194162

**SAP code** 0001367322

The juicer comes with a 1.2-liter pulp container, allowing for longer juicing without the need for emptying.

Blades made of stainless steel ensure long-term use and efficient squeezing.