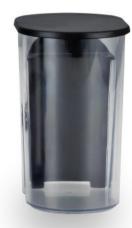

#### Volume of the pulp container

1,2 I

Color

Silver

# Gross/ Net weight

2,91 kg / 2,5 kg

Packaging dimensions / Device dimensions 270 x 220 x 330 mm / 250 x 160 x 300 mm

EAN code

3856005194162

**SAP code** 0001367322

The juicer comes with a 1.2-liter pulp container, allowing for longer juicing without the need for emptying.