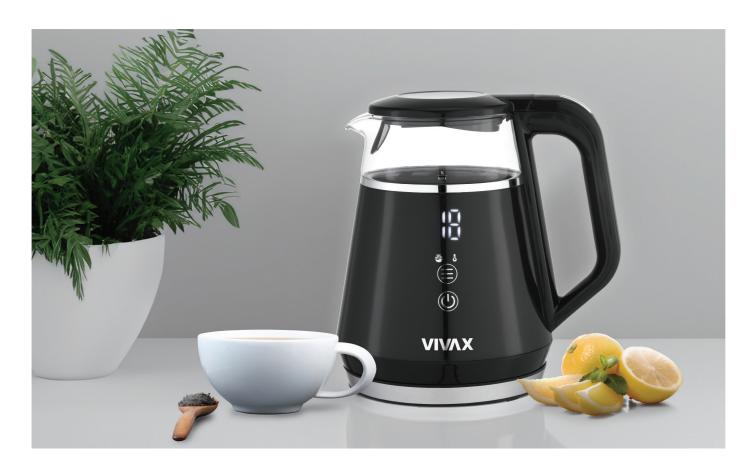

## Description

Water heater with digital temperature display and touch-sensitive buttons, Keep warm and memory function

Maximum strength 1100 W

Water capacity 1.0 L

Temperature levels 40°C, 70°C, 80°C, 90°C, 100°C

Housing

Multi-layer housing with combined stainless steel and borosilicate glass

Voltage 220 - 240 V

Gross / Nett weight 1.24 kg / 1.04 kg

Packaging dimensions / Device dimensions 205 x 223 x 175 mm / 209.8 x 159.5 x 214.4 mm

EAN code 3856005192861

SAP code 1336257

High-quality multi-layer housing with digital display and touch-sensitive buttons.

Precisely heat the water according to your needs.