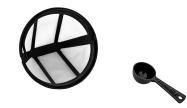

## EAN code

3856005163335 / 3856005172412

SAP code 0001002235 / 0001009343

This VIVAX filter coffee maker is available in white and black.

The coffee maker comes with practical accessories: a coffee measuring spoon and a reusable plastic filter, making it easy to prepare the perfect cup of coffee every time.