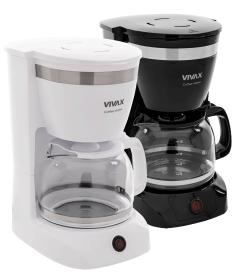

## EAN code

3856005163335 / 3856005172412

SAP code 0001002235 / 0001009343

This VIVAX filter coffee maker is available in white and black.

The coffee maker comes with practical accessories: a coffee measuring spoon and a reusable plastic filter, making it easy to prepare the perfect cup of coffee every time.