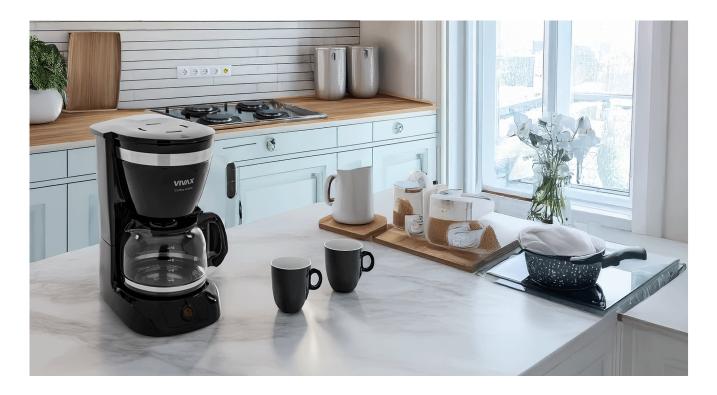

## Product description

The VIVAX filter coffee maker brings the aroma of freshly ground coffee into every home. With its warming function, this machine ensures that the prepared coffee stays hot for an extended period.

## Type of device

Filter coffee maker

Maximum power 800 W

Color

White, Black

Material

Plastic

Container capacity 1,25 | Gross / Net weight