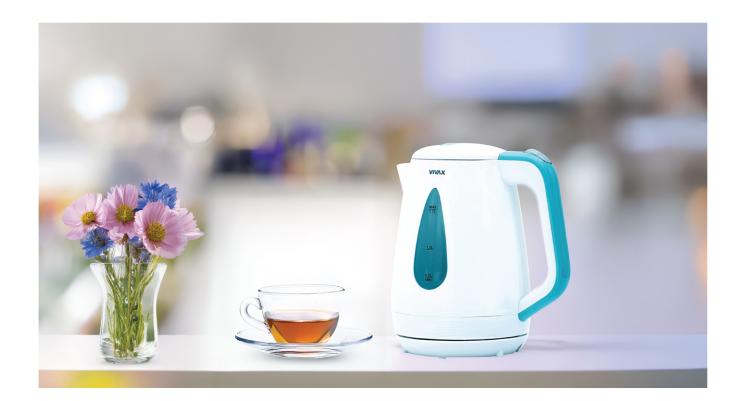

## **Product Description**

The VIVAX WH-171WT electric kettle, with a 1.7 L capacity and a 2200 W heating element, will quickly and efficiently heat water. Its concealed heating element and limescale filter make cleaning and maintenance easier.

## Color

White / Turquoise blue