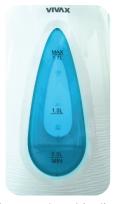

# Water kettle WH-171WT



## **Product Description**

The VIVAX WH-171WT electric kettle, with a 1.7 L capacity and a 2200 W heating element, will quickly and efficiently heat water. Its concealed heating element and limescale filter make cleaning and maintenance easier.

## Power 2200 W

## **Container Volume**

1,7 |

## **Function Control**

Mechanical

## Color

White / Turquoise blue

#### Material

Plastic

# Gross / Net Weight

1,0 kg / 0,74 kg

# Packaging dimensions / Device dimensions

210 x 165 x 240 mm / 205 x 160 x 222 mm

### EAN code

3856005173822

#### SAP code

1006588



A practical water level indicator allows for easy monitoring of the water quantity in the kettle, making filling faster and easier.



The "I/O" power button allows for easy device control.