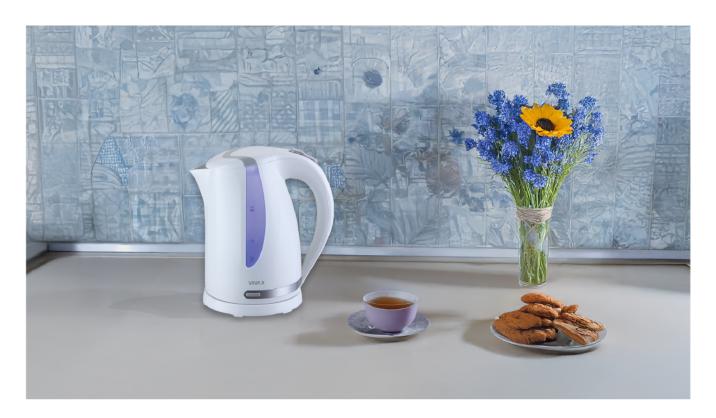

## **Product Description**

The VIVAX WH-175L electric kettle, with a 1.7-liter capacity and a 2200 W heating element, will quickly and efficiently heat water. Its concealed heater and limescale filter make cleaning and maintenance easy.

1000558

The VIVAX WH-175L kettle, with a 1.7L capacity and 2200W power, quickly heats water and is easy to maintain thanks to its concealed heater and limescale filter.

The handle with an integrated "PUSH" button allows for easy lid opening, making it simpler to refill water and maintain the kettle.