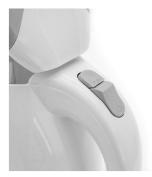

1000558

The VIVAX WH-175L kettle, with a 1.7L capacity and 2200W power, quickly heats water and is easy to maintain thanks to its concealed heater and limescale filter.

The handle with an integrated "PUSH" button allows for easy lid opening, making it simpler to refill water and maintain the kettle.