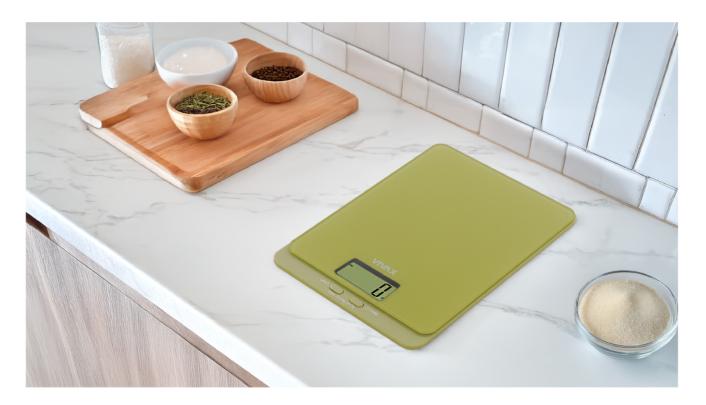

## **Device Description**

The **VIVAX** kitchen scale KS-502G is a practical and compact accessory that significantly simplifies cooking and preparing your favorite desserts.

### Color

Green

#### Material

Glasss