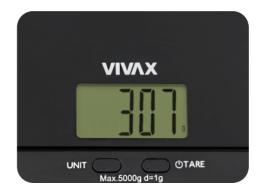

### Battery

1 x CR2032

Gross / Net Weight 0,4 kg / 0,32 kg

Packaging Dimensions / Device Dimensions 160 x 212 x 30 mm / 145 x 200 x 16 mm

EAN code

3856005182565

SAP code 0001229489

The VIVAX kitchen scale KS-502B measures precisely with a maximum capacity of 5000 grams and an accuracy of 1 gram. Practical features such as unit conversion buttons and a tare function make it an ideal tool for any kitchen.