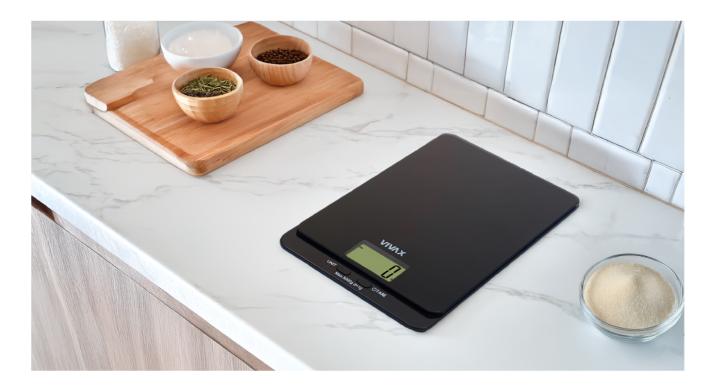

## **Device Description**

The **VIVAX** kitchen scale KS-502B is a practical and compact accessory that significantly simplifies cooking and preparing your favorite desserts.

Maximum measured mass

5000 g

#### Accessories

Instructions, battery

Color

Black

#### Material

Glasss

### Battery

1 x CR2032

Gross / Net Weight 0,4 kg / 0,32 kg

Packaging Dimensions / Device Dimensions 160 x 212 x 30 mm / 145 x 200 x 16 mm

EAN code

3856005182565

SAP code 0001229489

The VIVAX kitchen scale KS-502B measures precisely with a maximum capacity of 5000 grams and an accuracy of 1 gram. Practical features such as unit conversion buttons and a tare function make it an ideal tool for any kitchen.