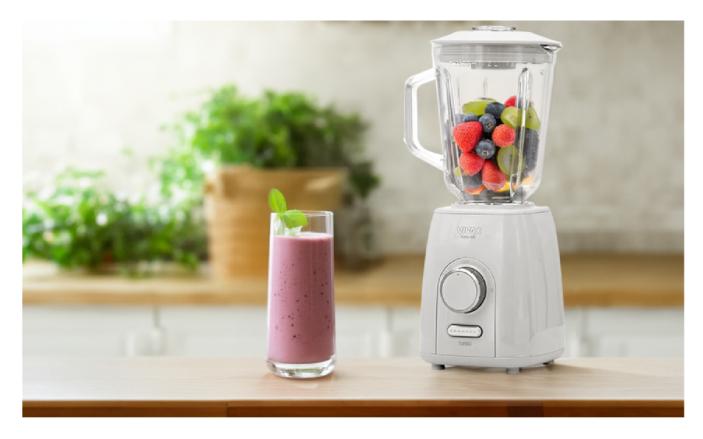

## Description

With the **VIVAX** BL-600G blender, healthy eating habits have never been more accessible. Thanks to its impressive 600 W power and two speed settings, this blender will instantly transform your favorite ingredients into a hearty soup or a healthy smoothie.