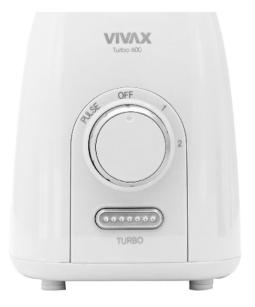

2 + turbo

**Gross / Net Weight** 3.55 kg / 3,05 kg

Packing dimensions / Appliance dimensions 190 x 430 x 190 mm / 170 x 370 x 165 mm

EAN code

3856005161966

**SAP code** 0001002595

The VIVAX blender BL-600G has two speed settings, allowing you to adjust to different blending needs. Additionally, the turbo function provides short bursts of maximum power for quick results.